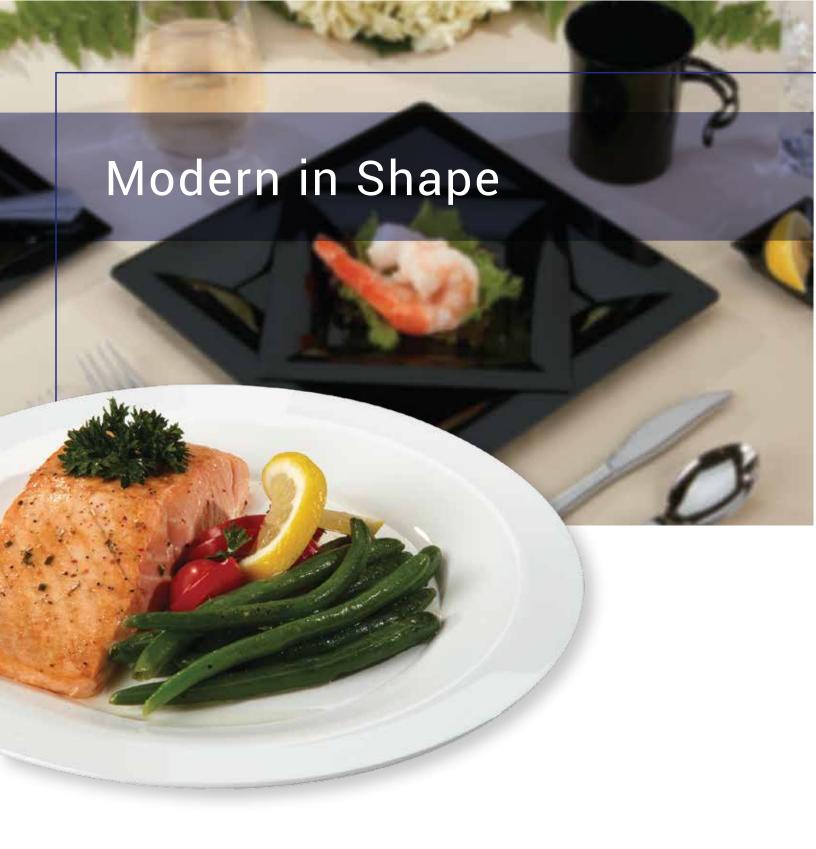

## Milan™ Dinnerware

Sophisticated in Style

## Milan™ Dinnerware

Elegant yet durable, Milan™ dinnerware is sure to enhance any food creation you serve.

Available in the most popular sizes and colors, Milan™ is perfect for both sit down events and buffet settings.

The wide rim design perfectly frames each dish while helping to prevent spills by keeping food and sauces on the plate.

Custom decoration or branding is available in both Envisions™ and Signatures™. Smooth rims allow for printed designs and branding - offering unlimited customization opportunities. Standard minimums apply.