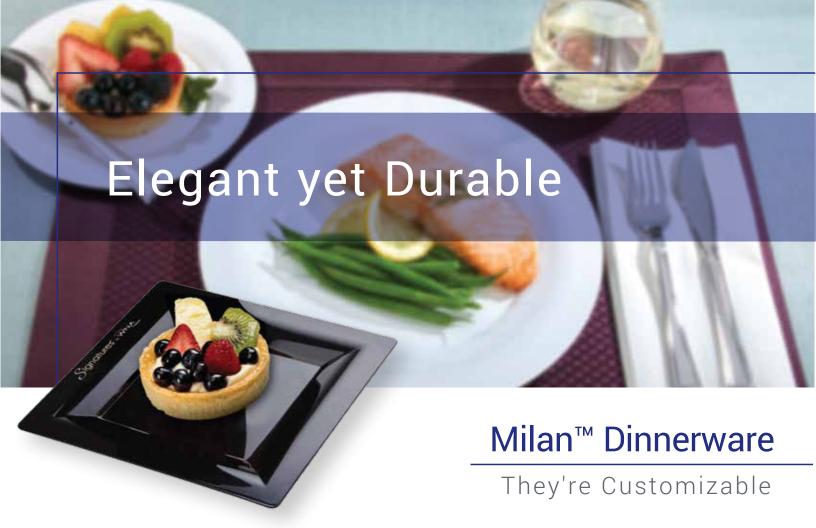

## Milan™ Dinnerware

Elegant yet durable, Milan™ dinnerware is sure to enhance any food creation you serve.

Available in the most popular sizes and colors, Milan™ is perfect for both sit down events and buffet settings.

The wide rim design perfectly frames each dish while helping to prevent spills by keeping food and sauces on the plate.

Custom decoration or branding is available in both Envisions™ and Signatures™. Smooth rims allow for printed designs and branding - offering unlimited customization opportunities. Standard minimums apply.