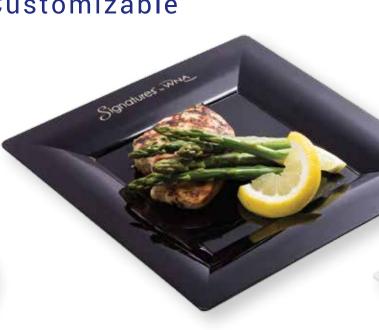

The wide rim design perfectly frames each dish while helping to prevent spills by keeping food and sauces on the plate.

Custom decoration or branding is available in both Envisions™ and Signatures™. Smooth rims allow for printed designs and branding - offering unlimited customization opportunities. Standard minimums apply.

Perfect for offsite catering, Milan™ allows for an easy clean up without sacrificing style – giving you the best of both worlds.

It will be difficult to pick; either will be a stunning addition to your presentation.