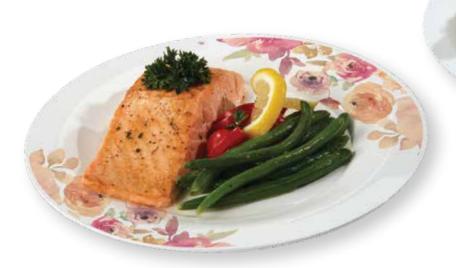

The wide rim design perfectly frames each dish while helping to prevent spills by keeping food and sauces on the plate.

Custom decoration or branding is available in both Envisions™ and Signatures™. Smooth rims allow for printed designs and branding - offering unlimited customization opportunities. Standard minimums apply.