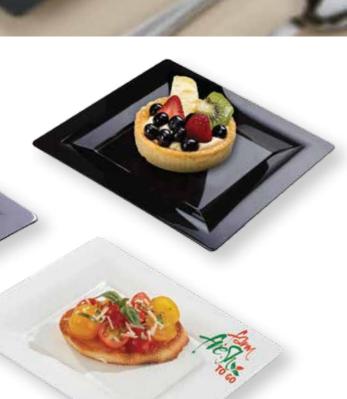

The wide rim design perfectly frames each dish while helping to prevent spills by keeping food and sauces on the plate.

Custom decoration or branding is available in both Envisions™ and Signatures™. Smooth rims allow for printed designs and branding - offering unlimited customization opportunities. Standard minimums apply.

Perfect for offsite catering, Milan™ allows for an easy clean up without sacrificing style – giving you the best of both worlds.

It will be difficult to pick; either will be a stunning addition to your presentation.